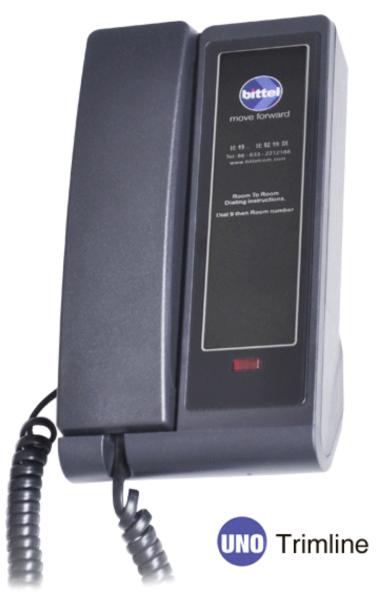

# Redefine the Bathroom Phone

Bittel's UNO Slim trimline phones are the perfect complement to our UNO Media and UNO Voice phones. Great for use in bathrooms and public areas, UNO Slim provides the durability and dependability you need, in a package that is sure to dress up any location. Simply elegant, UNO Slim fits in anywhere you need dependable performance and superior cosmetics.

## **UNO** Trimline

## **Analog Phone**

**HA9888(66)T** 

### **Features:**

- •Flash, redial, hold key
- Privacy Guard, last dialed number disappearing after a definite time.
- •Large printable faceplate area for branding and dialing instructions.
- •Message waiting indicator complies with all the major PBXs.
- •Desk and wall mountable.
- •Simply elegant, reasonable price
- •Elegant acrylic surface
- Easy-to-use withdrawing faceplate.