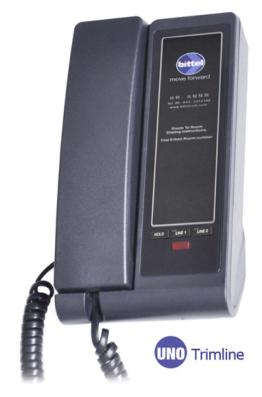

## **UNO** Trimline

## **Analog Phone**

**HA9888(66)T** 

### **Features:**

- •Flash, redial, hold key
- Privacy Guard, last dialed number disappearing after a definite time.
- •Large printable faceplate area for branding and dialing instructions.
- •Message waiting indicator complies with all the major PBXs.
- •Desk and wall mountable.
- •Simply elegant, reasonable price
- •Elegant acrylic surface
- Easy-to-use withdrawing faceplate.