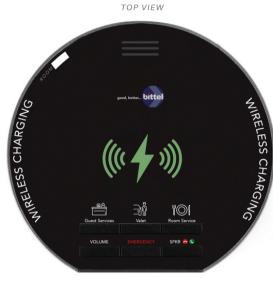

### SPEAKERPHONE/WIRELESS CHARGING MODULE

- Qi wireless charging.
- High-performance speakerphone.
- Customized faceplate.
- 4 guest service keys.
- Message waiting indicator.