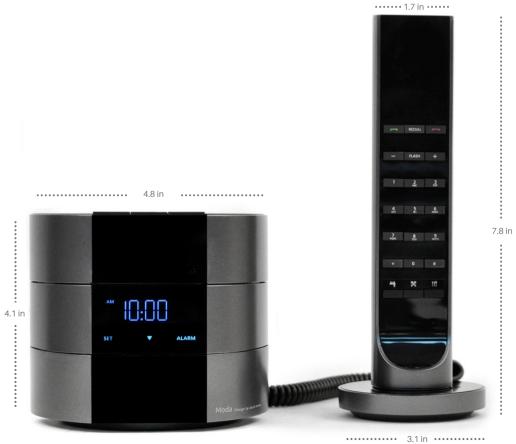

#### ALARM CLOCK MODULE

- TruTime insures clock time is always correct.
- Automatic Daylight savings adjustment.
- Easy to use Single day alarm with 10-minute duration.
- Support IR Remote for easy adjustment of clock and or calendar.

#### CORDED HANDSET

- Sleek design
- 3-guest service keys

Telephone

## Beautiful Design. Clean Nightstand...PRICELESS